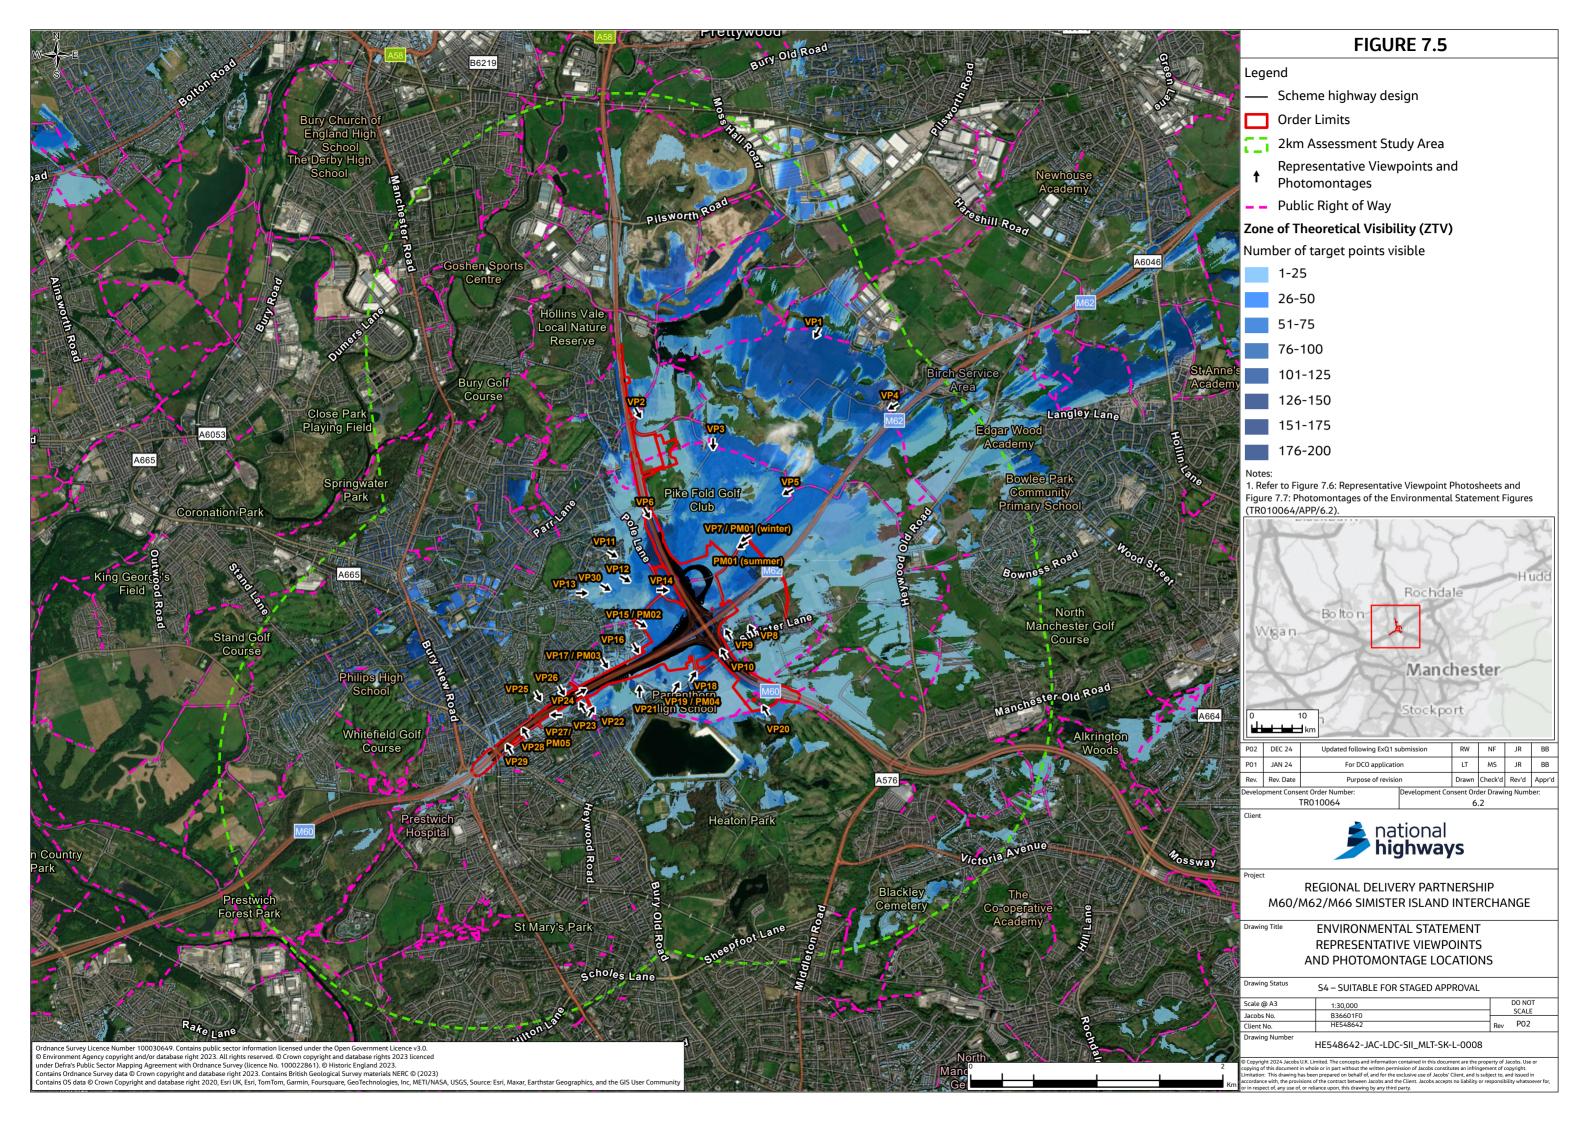

# **Environmental Statement Figures Chapter 7 Landscape and Visual (Figures 7.1-7.5)**

- 1.1.1 This document contains the following figures:
  - Figure 7.1 Zone of Theoretical Visibility
  - Figure 7.2 Zone of Theoretical Visibility with Screening Features
  - Figure 7.3 Key Landscape Designations and Features
  - Figure 7.4 Local Landscape and Townscape Character Areas
  - Figure 7.5 Representative Viewpoints and Photomontage Locations <u>—</u> updated at Examination Deadline 4