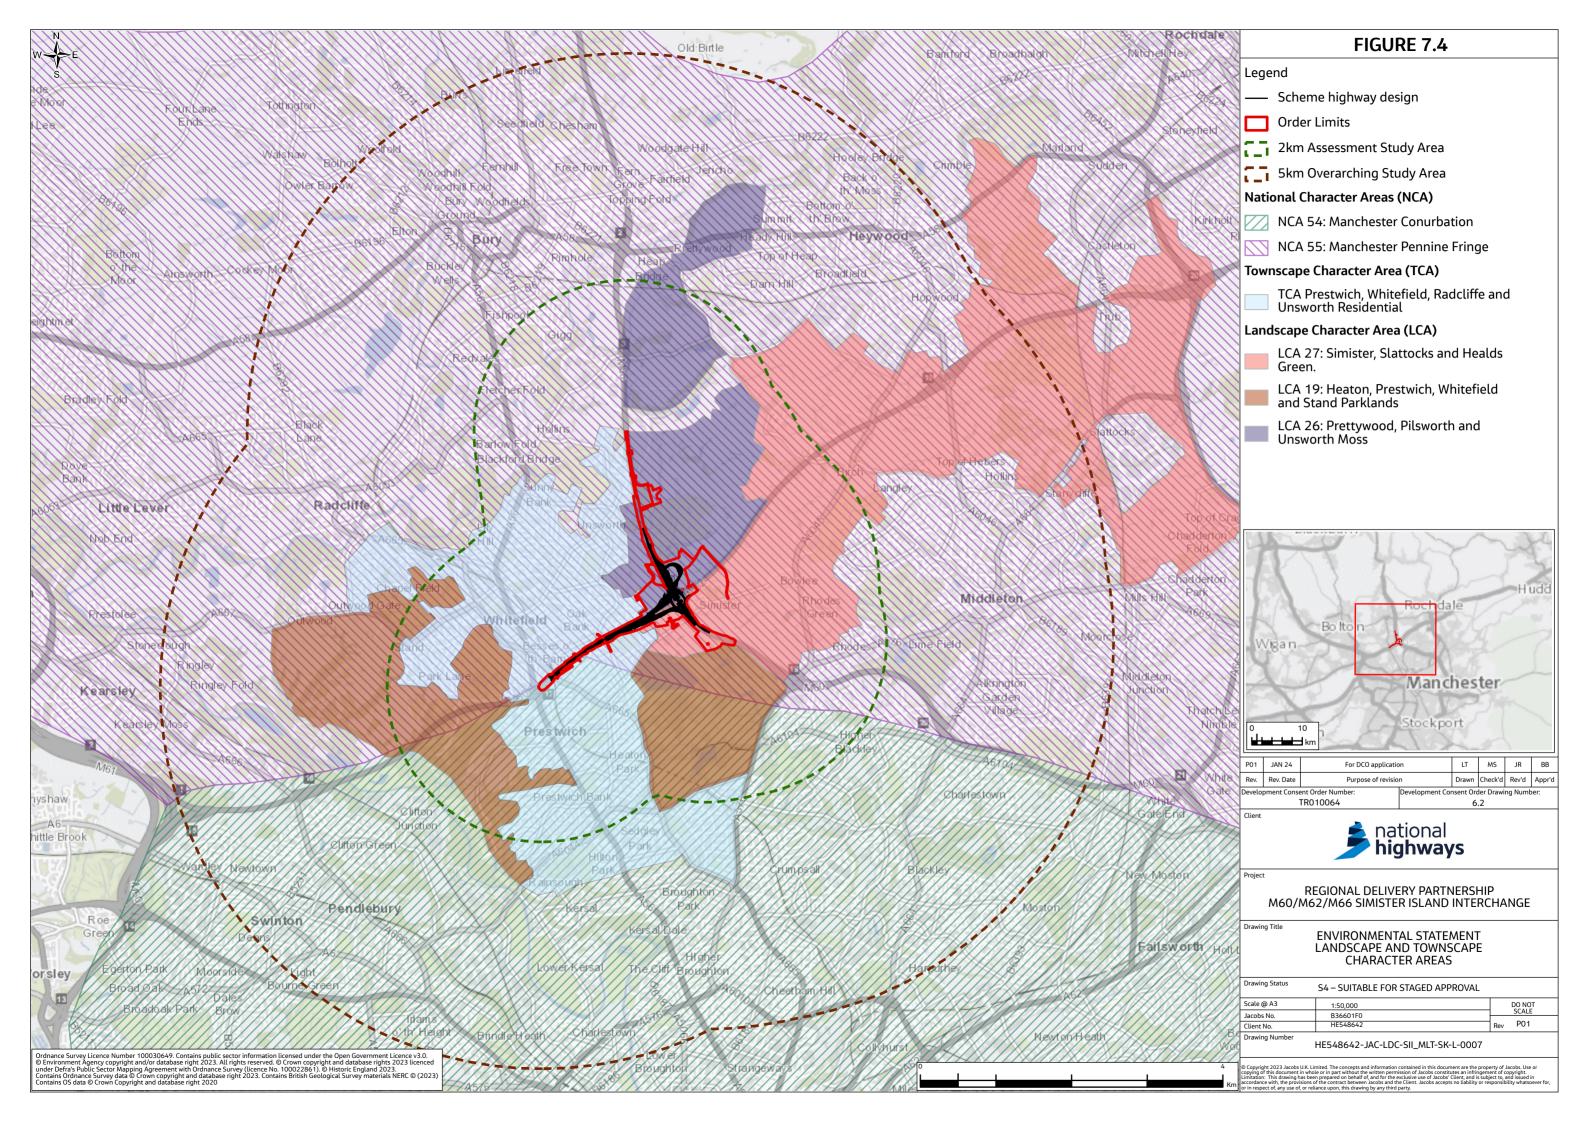

# **Environmental Statement Figures Chapter 7 Landscape and Visual (Figures 7.1-7.5)**

- 1.1.1 This document contains the following figures:
  - Figure 7.1 Zone of Theoretical Visibility
  - Figure 7.2 Zone of Theoretical Visibility with Screening Features
  - Figure 7.3 Key Landscape Designations and Features
  - Figure 7.4 Local Landscape and Townscape Character Areas
  - Figure 7.5 Representative Viewpoints and Photomontage Locations <u>—</u> updated at Examination Deadline 4