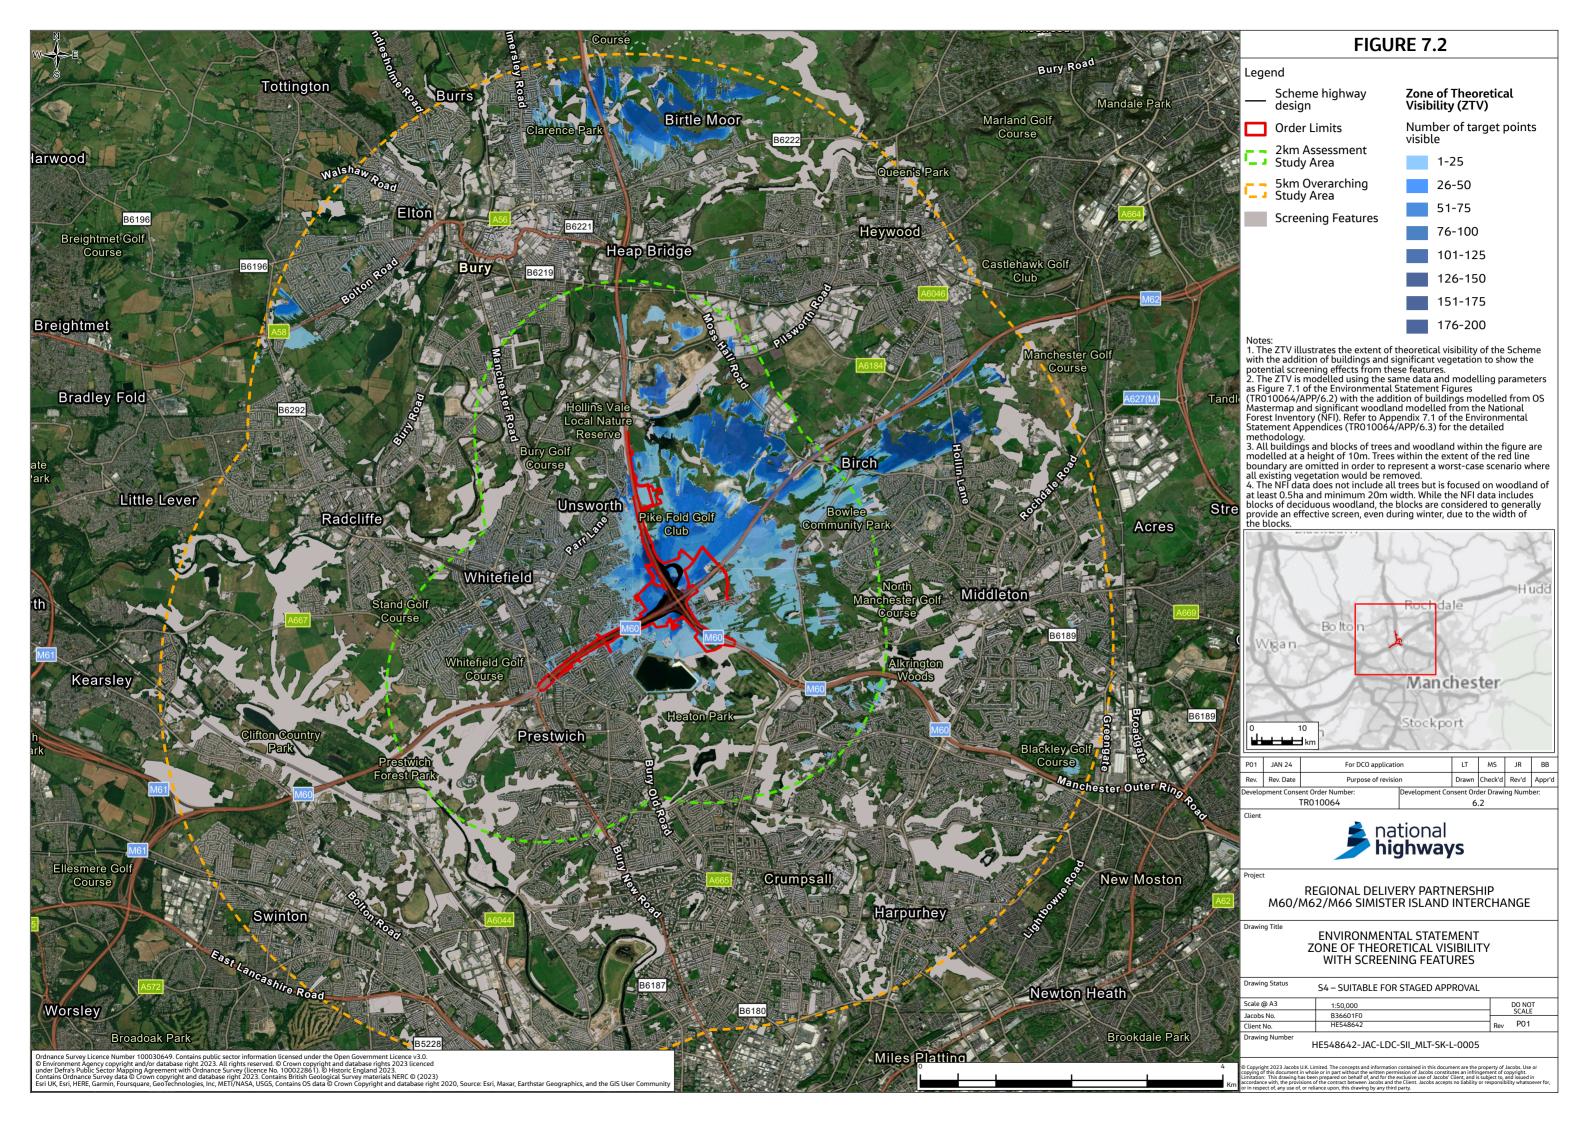

# **Environmental Statement Figures Chapter 7 Landscape and Visual (Figures 7.1-7.5)**

- 1.1.1 This document contains the following figures:
  - Figure 7.1 Zone of Theoretical Visibility
  - Figure 7.2 Zone of Theoretical Visibility with Screening Features
  - Figure 7.3 Key Landscape Designations and Features
  - Figure 7.4 Local Landscape and Townscape Character Areas
  - Figure 7.5 Representative Viewpoints and Photomontage Locations <u>—</u> updated at Examination Deadline 4