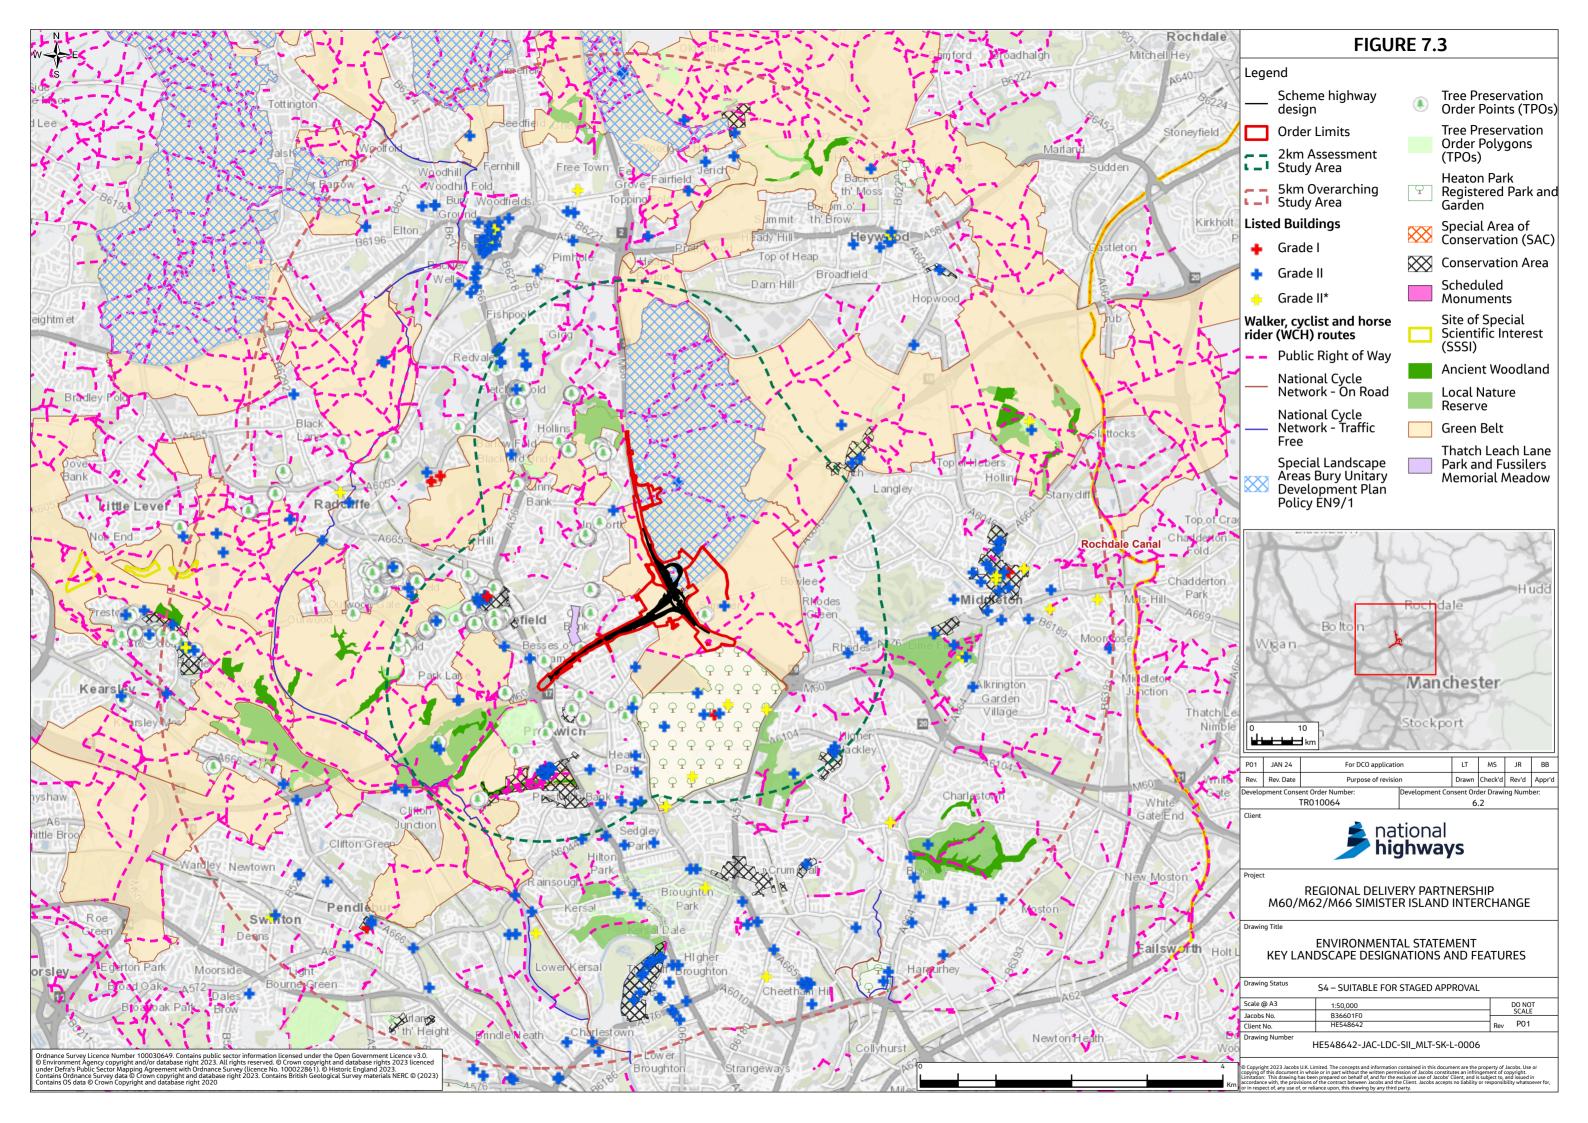

# **Environmental Statement Figures Chapter 7 Landscape and Visual (Figures 7.1-7.5)**

- 1.1.1 This document contains the following figures:
  - Figure 7.1 Zone of Theoretical Visibility
  - Figure 7.2 Zone of Theoretical Visibility with Screening Features
  - Figure 7.3 Key Landscape Designations and Features
  - Figure 7.4 Local Landscape and Townscape Character Areas
  - Figure 7.5 Representative Viewpoints and Photomontage Locations <u>—</u> updated at Examination Deadline 4