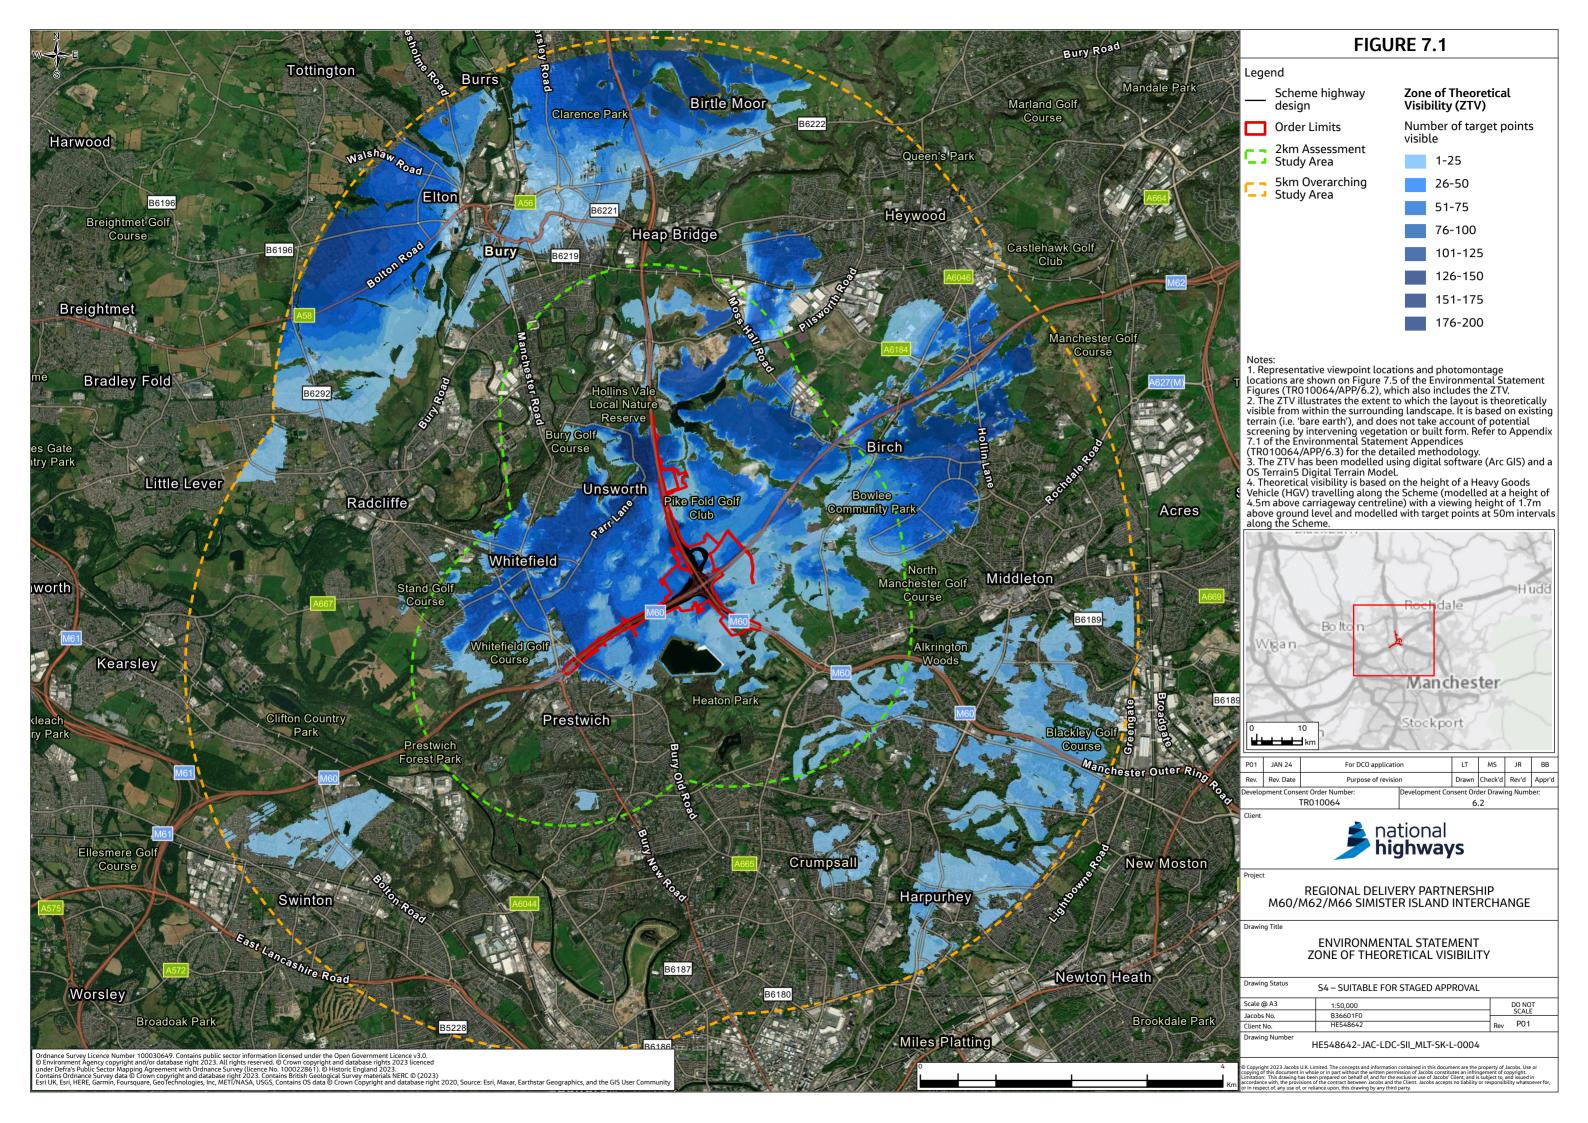

# **Environmental Statement Figures Chapter 7 Landscape and Visual (Figures 7.1-7.5)**

- 1.1.1 This document contains the following figures:
  - Figure 7.1 Zone of Theoretical Visibility
  - Figure 7.2 Zone of Theoretical Visibility with Screening Features
  - Figure 7.3 Key Landscape Designations and Features
  - Figure 7.4 Local Landscape and Townscape Character Areas
  - Figure 7.5 Representative Viewpoints and Photomontage Locations <u>—</u> updated at Examination Deadline 4